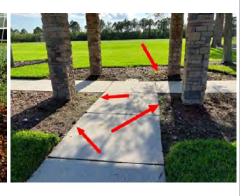

# i. Presentation of Waterway Inspection Report

Mr. Smith reported that during their first weeks on site, Sitex focused on hot spots (water lettuce and algae). There may be some additional algae blooms. Pond 21 is primary focus and algae treatment will be this week. Normande East ponds are improving. Dead weeds will naturally decompose.

Ms. Walterick asked how they determined which 15 ponds are included in the report with photos. Mr. Smith said all ponds have been treated and the photos show hot spots and problem ponds.

### i. Presentation of MQI Report

Mr. Berry from LMP reported that the property looks good. Some weeds throughout, but the spray machine will be here this week. Mr. Cordes asked LMP to address the moss.