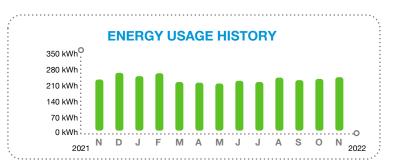

October 20, 2022

Invoice Number: 088053901102022 Account Number: 0050880539-01

Security Code:

Service At: 5755 HARRISON RANCH BLVD PARRISH, FL 34219-4401

#### **Contact Us**

Visit us at **SpectrumBusiness.net** Or, call us at 1-877-824-6249

| Summary | Services from 10/18/22 through 11/17/22 details on following pages |
|---------|--------------------------------------------------------------------|
| Summary | details on following pages                                         |

| Previous Balance                  | 152.78   |
|-----------------------------------|----------|
| Payments Received - Thank You     | -152.78  |
| Remaining Balance                 | \$0.00   |
| Spectrum Business™ TV             | 119.91   |
| Other Charges                     | 21.00    |
| Taxes, Fees and Charges           | 11.87    |
| Current Charges                   | \$152.78 |
| YOUR AUTO PAY WILL BE PROCESSED 1 | 1/04/22  |
| Total Due by Auto Pay             | \$152.78 |