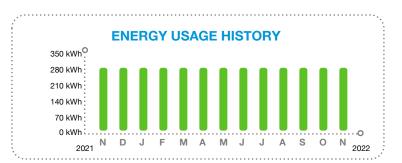

October 20, 2022

Invoice Number: 088053901102022 Account Number: 0050880539-01

Security Code:

Service At: 5755 HARRISON RANCH BLVD PARRISH, FL 34219-4401

#### **Contact Us**

Visit us at **SpectrumBusiness.net** Or, call us at 1-877-824-6249

| Summary | Services from 10/18/22 through 11/17/22 details on following pages |
|---------|--------------------------------------------------------------------|
| Summary | details on following pages                                         |

| Previous Balance                  | 152.78   |
|-----------------------------------|----------|
| Payments Received - Thank You     | -152.78  |
| Remaining Balance                 | \$0.00   |
| Spectrum Business™ TV             | 119.91   |
| Other Charges                     | 21.00    |
| Taxes, Fees and Charges           | 11.87    |
| Current Charges                   | \$152.78 |
| YOUR AUTO PAY WILL BE PROCESSED 1 | 1/04/22  |
| Total Due by Auto Pay             | \$152.78 |