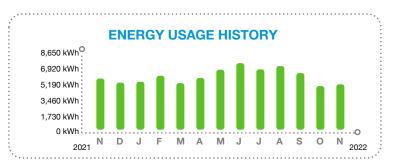

October 20, 2022

Invoice Number: 088053901102022 Account Number: 0050880539-01

Security Code:

Service At: 5755 HARRISON RANCH BLVD PARRISH, FL 34219-4401

#### **Contact Us**

Visit us at **SpectrumBusiness.net** Or, call us at 1-877-824-6249

| Summary | Services from 10/18/22 through 11/17/22 details on following pages |
|---------|--------------------------------------------------------------------|
| Summary | details on following pages                                         |

| Previous Balance                  | 152.78   |
|-----------------------------------|----------|
| Payments Received - Thank You     | -152.78  |
| Remaining Balance                 | \$0.00   |
| Spectrum Business™ TV             | 119.91   |
| Other Charges                     | 21.00    |
| Taxes, Fees and Charges           | 11.87    |
| Current Charges                   | \$152.78 |
| YOUR AUTO PAY WILL BE PROCESSED 1 | 1/04/22  |
| Total Due by Auto Pay             | \$152.78 |