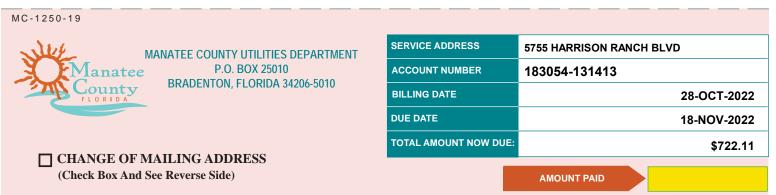

October 20, 2022

Invoice Number: 088053901102022 Account Number: 0050880539-01

Security Code:

Service At: 5755 HARRISON RANCH BLVD PARRISH, FL 34219-4401

#### **Contact Us**

Visit us at **SpectrumBusiness.net** Or, call us at 1-877-824-6249

| Summary | Services from 10/18/22 through 11/17/22 details on following pages |
|---------|--------------------------------------------------------------------|
| Summary | details on following pages                                         |

| Previous Balance                  | 152.78   |
|-----------------------------------|----------|
| Payments Received - Thank You     | -152.78  |
| Remaining Balance                 | \$0.00   |
| Spectrum Business™ TV             | 119.91   |
| Other Charges                     | 21.00    |
| Taxes, Fees and Charges           | 11.87    |
| Current Charges                   | \$152.78 |
| YOUR AUTO PAY WILL BE PROCESSED 1 | 1/04/22  |
| Total Due by Auto Pay             | \$152.78 |