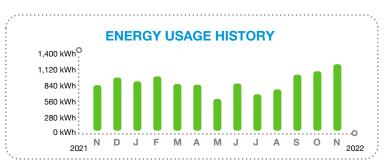

October 20, 2022

Invoice Number: 088053901102022 Account Number: 0050880539-01

Security Code:

Service At: 5755 HARRISON RANCH BLVD PARRISH, FL 34219-4401

#### **Contact Us**

Visit us at **SpectrumBusiness.net** Or, call us at 1-877-824-6249

| Summary | Services from 10/18/22 through 11/17/22 details on following pages |
|---------|--------------------------------------------------------------------|
| Summary | details on following pages                                         |

| Previous Balance                  | 152.78   |
|-----------------------------------|----------|
| Payments Received - Thank You     | -152.78  |
| Remaining Balance                 | \$0.00   |
| Spectrum Business™ TV             | 119.91   |
| Other Charges                     | 21.00    |
| Taxes, Fees and Charges           | 11.87    |
| Current Charges                   | \$152.78 |
| YOUR AUTO PAY WILL BE PROCESSED 1 | 1/04/22  |
| Total Due by Auto Pay             | \$152.78 |