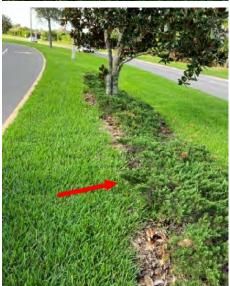

### i. Presentation of MQI Report

Mr. Berry from LMP reported that the property looks good. Some weeds throughout, but the spray machine will be here this week. Mr. Cordes asked LMP to address the moss.