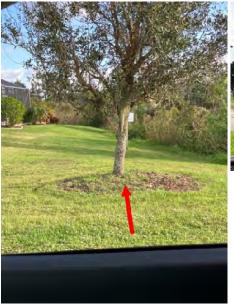

# i. Presentation of Waterway Inspection Report

Mr. Smith reported that during their first weeks on site, Sitex focused on hot spots (water lettuce and algae). There may be some additional algae blooms. Pond 21 is primary focus and algae treatment will be this week. Normande East ponds are improving. Dead weeds will naturally decompose.

Ms. Walterick asked how they determined which 15 ponds are included in the report with photos. Mr. Smith said all ponds have been treated and the photos show hot spots and problem ponds.

### i. Presentation of MQI Report

Mr. Berry from LMP reported that the property looks good. Some weeds throughout, but the spray machine will be here this week. Mr. Cordes asked LMP to address the moss.