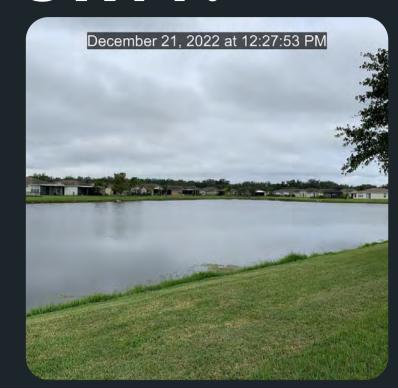

# i. Presentation of Waterway Inspection Report

Mr. Smith reported that during their first weeks on site, Sitex focused on hot spots (water lettuce and algae). There may be some additional algae blooms. Pond 21 is primary focus and algae treatment will be this week. Normande East ponds are improving. Dead weeds will naturally decompose.

Ms. Walterick asked how they determined which 15 ponds are included in the report with photos. Mr. Smith said all ponds have been treated and the photos show hot spots and problem ponds.