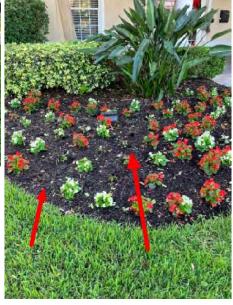

### A. Consideration of Landscape Proposals

On a motion by Mr. Cordes, seconded by Mr. Benton, with all in favor, the Board of Supervisors ratified LMP proposals for irrigation repairs #80474 in the amount of \$200.00; #80393 in the amount of \$200.00; #80476 in the amount of amount of \$65.00; #80392 in the amount of \$90.00; #80475 in the amount of \$445.00; and #80525 for Bizmark Palm Fertilization in the amount of \$370.00, for the Harrison Ranch Community Development District.