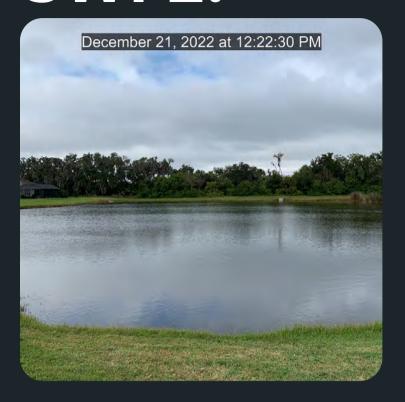

# i. Presentation of Waterway Inspection Report

Mr. Smith reported that during their first weeks on site, Sitex focused on hot spots (water lettuce and algae). There may be some additional algae blooms. Pond 21 is primary focus and algae treatment will be this week. Normande East ponds are improving. Dead weeds will naturally decompose.

Ms. Walterick asked how they determined which 15 ponds are included in the report with photos. Mr. Smith said all ponds have been treated and the photos show hot spots and problem ponds.