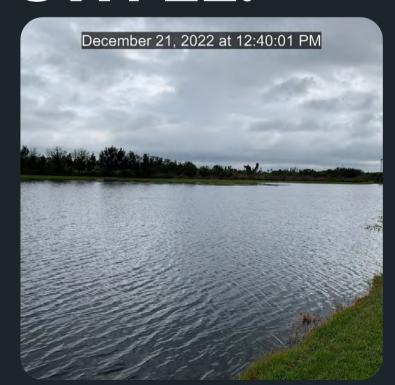

# i. Presentation of Waterway Inspection Report

Mr. Smith reported that during their first weeks on site, Sitex focused on hot spots (water lettuce and algae). There may be some additional algae blooms. Pond 21 is primary focus and algae treatment will be this week. Normande East ponds are improving. Dead weeds will naturally decompose.

Ms. Walterick asked how they determined which 15 ponds are included in the report with photos. Mr. Smith said all ponds have been treated and the photos show hot spots and problem ponds.