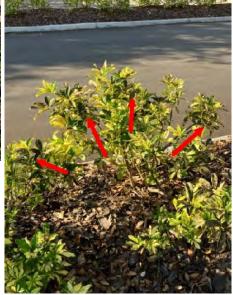

### i. Presentation of MQI Report

Mr. Berry from LMP reported that the property looks good. Some weeds throughout, but the spray machine will be here this week. Mr. Cordes asked LMP to address the moss.