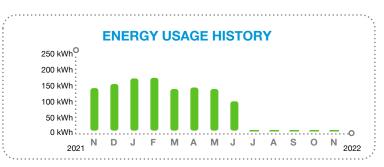

October 20, 2022

Invoice Number: 088053901102022 Account Number: 0050880539-01

Security Code:

Service At: 5755 HARRISON RANCH BLVD PARRISH, FL 34219-4401

#### **Contact Us**

Visit us at **SpectrumBusiness.net** Or, call us at 1-877-824-6249

| Summary | Services from 10/18/22 through 11/17/22 details on following pages |
|---------|--------------------------------------------------------------------|
| Summary | details on following pages                                         |

| Previous Balance                  | 152.78   |
|-----------------------------------|----------|
| Payments Received - Thank You     | -152.78  |
| Remaining Balance                 | \$0.00   |
| Spectrum Business™ TV             | 119.91   |
| Other Charges                     | 21.00    |
| Taxes, Fees and Charges           | 11.87    |
| Current Charges                   | \$152.78 |
| YOUR AUTO PAY WILL BE PROCESSED 1 | 1/04/22  |
| Total Due by Auto Pay             | \$152.78 |