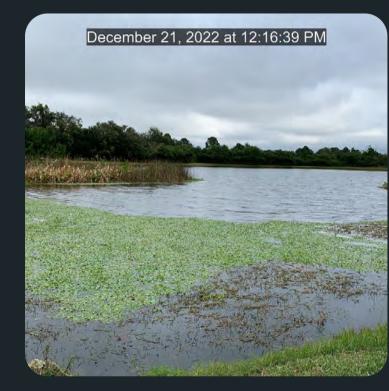

# i. Presentation of Waterway Inspection Report

Mr. Smith reported that during their first weeks on site, Sitex focused on hot spots (water lettuce and algae). There may be some additional algae blooms. Pond 21 is primary focus and algae treatment will be this week. Normande East ponds are improving. Dead weeds will naturally decompose.

Ms. Walterick asked how they determined which 15 ponds are included in the report with photos. Mr. Smith said all ponds have been treated and the photos show hot spots and problem ponds.