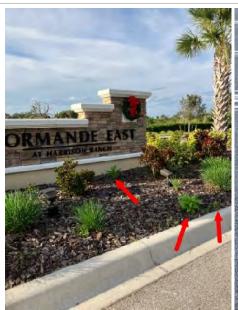

# i. Presentation of Waterway Inspection Report

Mr. Smith reported that during their first weeks on site, Sitex focused on hot spots (water lettuce and algae). There may be some additional algae blooms. Pond 21 is primary focus and algae treatment will be this week. Normande East ponds are improving. Dead weeds will naturally decompose.

Ms. Walterick asked how they determined which 15 ponds are included in the report with photos. Mr. Smith said all ponds have been treated and the photos show hot spots and problem ponds.