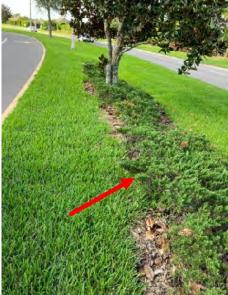

### i. Presentation of MQI Report

Mr. Berry from LMP reported that the property looks good. Some weeds throughout, but the spray machine will be here this week. Mr. Cordes asked LMP to address the moss.