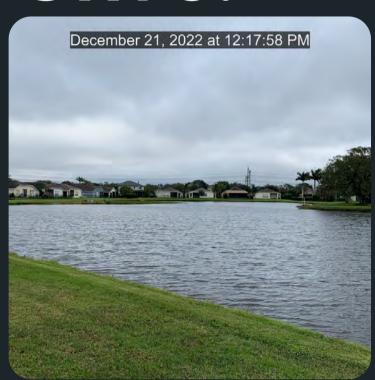

# i. Presentation of Waterway Inspection Report

Mr. Smith reported that during their first weeks on site, Sitex focused on hot spots (water lettuce and algae). There may be some additional algae blooms. Pond 21 is primary focus and algae treatment will be this week. Normande East ponds are improving. Dead weeds will naturally decompose.

Ms. Walterick asked how they determined which 15 ponds are included in the report with photos. Mr. Smith said all ponds have been treated and the photos show hot spots and problem ponds.