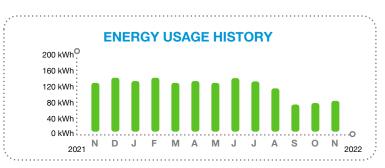

October 20, 2022

Invoice Number: 088053901102022 Account Number: 0050880539-01

Security Code:

Service At: 5755 HARRISON RANCH BLVD PARRISH, FL 34219-4401

#### **Contact Us**

Visit us at **SpectrumBusiness.net** Or, call us at 1-877-824-6249

| Summary | Services from 10/18/22 through 11/17/22 details on following pages |
|---------|--------------------------------------------------------------------|
| Summary | details on following pages                                         |

| Previous Balance                  | 152.78   |
|-----------------------------------|----------|
| Payments Received - Thank You     | -152.78  |
| Remaining Balance                 | \$0.00   |
| Spectrum Business™ TV             | 119.91   |
| Other Charges                     | 21.00    |
| Taxes, Fees and Charges           | 11.87    |
| Current Charges                   | \$152.78 |
| YOUR AUTO PAY WILL BE PROCESSED 1 | 1/04/22  |
| Total Due by Auto Pay             | \$152.78 |