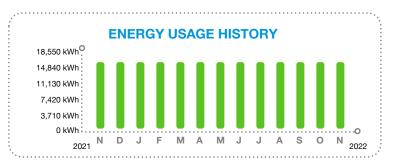

October 20, 2022

Invoice Number: 088053901102022 Account Number: 0050880539-01

Security Code:

Service At: 5755 HARRISON RANCH BLVD PARRISH, FL 34219-4401

#### **Contact Us**

Visit us at **SpectrumBusiness.net** Or, call us at 1-877-824-6249

| Summary | Services from 10/18/22 through 11/17/22 details on following pages |
|---------|--------------------------------------------------------------------|
| Summary | details on following pages                                         |

| Previous Balance                  | 152.78   |
|-----------------------------------|----------|
| Payments Received - Thank You     | -152.78  |
| Remaining Balance                 | \$0.00   |
| Spectrum Business™ TV             | 119.91   |
| Other Charges                     | 21.00    |
| Taxes, Fees and Charges           | 11.87    |
| Current Charges                   | \$152.78 |
| YOUR AUTO PAY WILL BE PROCESSED 1 | 1/04/22  |
| Total Due by Auto Pay             | \$152.78 |