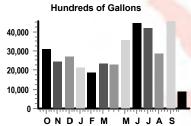

| PREVIOUS<br>READING | PRESENT<br>READING | USAGE<br>X 100 = GAL. | AMOUNT                       |
|--------------|------|-----------------------------------------------------------------------------|---------------------|--------------------|-----------------------|------------------------------|
|              |      | Previous Balance: Payments Received: Balance Forward:                       |                     |                    |                       | 1,820.59<br>1,820.59<br>0.00 |
|              |      | Reclaim Wtr Non-WasteWtr Cust<br>Reclaimed Water Usage<br>Total New Charges | 25875               | 34817              | 8942                  | 822.66<br>822.66             |

**Total Amount Due:** 

\$822.66

#### **RECLAIM WATER NON-WASTEWATER**



Manatee County will collect properly prepared storm debris as yard waste on Wednesdays. For further details on loose debris curbside pickup, visit www.mymanatee.org/debris.

SEE REVERSE SIDE FOR ADDITIONAL INFORMATION

MC-1250-19



MANATEE COUNTY UTILITIES DEPARTMENT P.O. BOX 25010 BRADENTON, FLORIDA 34206-5010

CHANGE OF MAILING ADDRESS (Check Box And See Reverse Side)

| SERVICE ADDRESS       | 5755 HARRISON RANCH BLVD |
|-----------------------|--------------------------|
| ACCOUNT NUMBER        | 183054-133802            |
| BILLING DATE          | 28-OCT-2022              |
| DUE DATE              | 18-NOV-2022              |
| TOTAL AMOUNT NOW DUE: | \$822.66                 |
|                       | AMOUNT PAID              |

ADDRESSEE:

MAKE CHECKS PAYABLE TO MCUD

MTE1028A 2