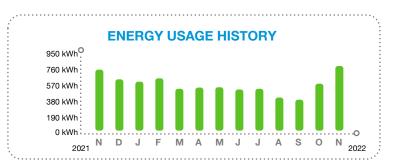

October 20, 2022

Invoice Number: 088053901102022 Account Number: 0050880539-01

Security Code:

Service At: 5755 HARRISON RANCH BLVD PARRISH, FL 34219-4401

#### **Contact Us**

Visit us at **SpectrumBusiness.net** Or, call us at 1-877-824-6249

| Summary | Services from 10/18/22 through 11/17/22 details on following pages |
|---------|--------------------------------------------------------------------|
| Summary | details on following pages                                         |

| Previous Balance                  | 152.78   |
|-----------------------------------|----------|
| Payments Received - Thank You     | -152.78  |
| Remaining Balance                 | \$0.00   |
| Spectrum Business™ TV             | 119.91   |
| Other Charges                     | 21.00    |
| Taxes, Fees and Charges           | 11.87    |
| Current Charges                   | \$152.78 |
| YOUR AUTO PAY WILL BE PROCESSED 1 | 1/04/22  |
| Total Due by Auto Pay             | \$152.78 |