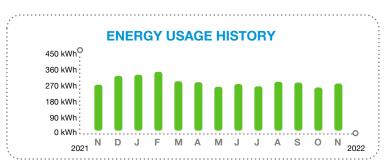

October 20, 2022

Invoice Number: 088053901102022 Account Number: 0050880539-01

Security Code:

Service At: 5755 HARRISON RANCH BLVD PARRISH, FL 34219-4401

#### **Contact Us**

Visit us at **SpectrumBusiness.net** Or, call us at 1-877-824-6249

| Summary | Services from 10/18/22 through 11/17/22 details on following pages |
|---------|--------------------------------------------------------------------|
| Summary | details on following pages                                         |

| Previous Balance                  | 152.78   |
|-----------------------------------|----------|
| Payments Received - Thank You     | -152.78  |
| Remaining Balance                 | \$0.00   |
| Spectrum Business™ TV             | 119.91   |
| Other Charges                     | 21.00    |
| Taxes, Fees and Charges           | 11.87    |
| Current Charges                   | \$152.78 |
| YOUR AUTO PAY WILL BE PROCESSED 1 | 1/04/22  |
| Total Due by Auto Pay             | \$152.78 |