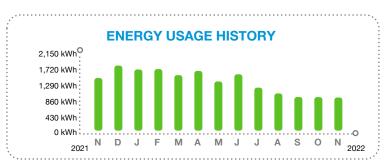

October 20, 2022

Invoice Number: 088053901102022 Account Number: 0050880539-01

Security Code:

Service At: 5755 HARRISON RANCH BLVD PARRISH, FL 34219-4401

#### **Contact Us**

Visit us at **SpectrumBusiness.net** Or, call us at 1-877-824-6249

| Summary | Services from 10/18/22 through 11/17/22 details on following pages |
|---------|--------------------------------------------------------------------|
| Summary | details on following pages                                         |

| Previous Balance                  | 152.78   |
|-----------------------------------|----------|
| Payments Received - Thank You     | -152.78  |
| Remaining Balance                 | \$0.00   |
| Spectrum Business™ TV             | 119.91   |
| Other Charges                     | 21.00    |
| Taxes, Fees and Charges           | 11.87    |
| Current Charges                   | \$152.78 |
| YOUR AUTO PAY WILL BE PROCESSED 1 | 1/04/22  |
| Total Due by Auto Pay             | \$152.78 |