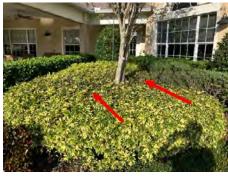

# i. Presentation of Waterway Inspection Report

Mr. Smith reported that during their first weeks on site, Sitex focused on hot spots (water lettuce and algae). There may be some additional algae blooms. Pond 21 is primary focus and algae treatment will be this week. Normande East ponds are improving. Dead weeds will naturally decompose.

Ms. Walterick asked how they determined which 15 ponds are included in the report with photos. Mr. Smith said all ponds have been treated and the photos show hot spots and problem ponds.