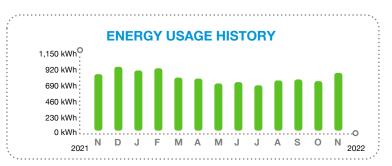

October 20, 2022

Invoice Number: 088053901102022 Account Number: 0050880539-01

Security Code:

Service At: 5755 HARRISON RANCH BLVD PARRISH, FL 34219-4401

#### **Contact Us**

Visit us at **SpectrumBusiness.net** Or, call us at 1-877-824-6249

| Summary | Services from 10/18/22 through 11/17/22 details on following pages |
|---------|--------------------------------------------------------------------|
| Summary | details on following pages                                         |

| Previous Balance                  | 152.78   |
|-----------------------------------|----------|
| Payments Received - Thank You     | -152.78  |
| Remaining Balance                 | \$0.00   |
| Spectrum Business™ TV             | 119.91   |
| Other Charges                     | 21.00    |
| Taxes, Fees and Charges           | 11.87    |
| Current Charges                   | \$152.78 |
| YOUR AUTO PAY WILL BE PROCESSED 1 | 1/04/22  |
| Total Due by Auto Pay             | \$152.78 |