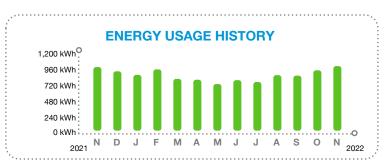

October 20, 2022

Invoice Number: 088053901102022 Account Number: 0050880539-01

Security Code:

Service At: 5755 HARRISON RANCH BLVD PARRISH, FL 34219-4401

#### **Contact Us**

Visit us at **SpectrumBusiness.net** Or, call us at 1-877-824-6249

| Summary | Services from 10/18/22 through 11/17/22 details on following pages |
|---------|--------------------------------------------------------------------|
| Summary | details on following pages                                         |

| Previous Balance                  | 152.78   |
|-----------------------------------|----------|
| Payments Received - Thank You     | -152.78  |
| Remaining Balance                 | \$0.00   |
| Spectrum Business™ TV             | 119.91   |
| Other Charges                     | 21.00    |
| Taxes, Fees and Charges           | 11.87    |
| Current Charges                   | \$152.78 |
| YOUR AUTO PAY WILL BE PROCESSED 1 | 1/04/22  |
| Total Due by Auto Pay             | \$152.78 |