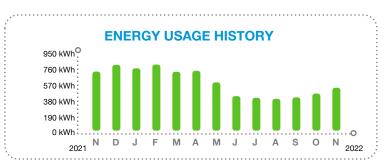

October 20, 2022

Invoice Number: 088053901102022 Account Number: 0050880539-01

Security Code:

Service At: 5755 HARRISON RANCH BLVD PARRISH, FL 34219-4401

#### **Contact Us**

Visit us at **SpectrumBusiness.net** Or, call us at 1-877-824-6249

| Summary | Services from 10/18/22 through 11/17/22 details on following pages |
|---------|--------------------------------------------------------------------|
| Summary | details on following pages                                         |

| Previous Balance                  | 152.78   |
|-----------------------------------|----------|
| Payments Received - Thank You     | -152.78  |
| Remaining Balance                 | \$0.00   |
| Spectrum Business™ TV             | 119.91   |
| Other Charges                     | 21.00    |
| Taxes, Fees and Charges           | 11.87    |
| Current Charges                   | \$152.78 |
| YOUR AUTO PAY WILL BE PROCESSED 1 | 1/04/22  |
| Total Due by Auto Pay             | \$152.78 |