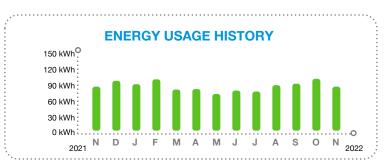

October 20, 2022

Invoice Number: 088053901102022 Account Number: 0050880539-01

Security Code:

Service At: 5755 HARRISON RANCH BLVD PARRISH, FL 34219-4401

#### **Contact Us**

Visit us at **SpectrumBusiness.net** Or, call us at 1-877-824-6249

| Summary | Services from 10/18/22 through 11/17/22 details on following pages |
|---------|--------------------------------------------------------------------|
| Summary | details on following pages                                         |

| Previous Balance                  | 152.78   |
|-----------------------------------|----------|
| Payments Received - Thank You     | -152.78  |
| Remaining Balance                 | \$0.00   |
| Spectrum Business™ TV             | 119.91   |
| Other Charges                     | 21.00    |
| Taxes, Fees and Charges           | 11.87    |
| Current Charges                   | \$152.78 |
| YOUR AUTO PAY WILL BE PROCESSED 1 | 1/04/22  |
| Total Due by Auto Pay             | \$152.78 |