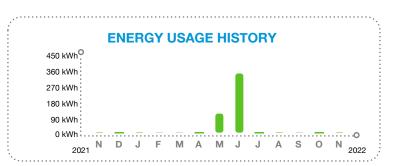

October 20, 2022

Invoice Number: 088053901102022 Account Number: 0050880539-01

Security Code:

Service At: 5755 HARRISON RANCH BLVD PARRISH, FL 34219-4401

#### **Contact Us**

Visit us at **SpectrumBusiness.net** Or, call us at 1-877-824-6249

| Summary | Services from 10/18/22 through 11/17/22 details on following pages |
|---------|--------------------------------------------------------------------|
| Summary | details on following pages                                         |

| Previous Balance                  | 152.78   |
|-----------------------------------|----------|
| Payments Received - Thank You     | -152.78  |
| Remaining Balance                 | \$0.00   |
| Spectrum Business™ TV             | 119.91   |
| Other Charges                     | 21.00    |
| Taxes, Fees and Charges           | 11.87    |
| Current Charges                   | \$152.78 |
| YOUR AUTO PAY WILL BE PROCESSED 1 | 1/04/22  |
| Total Due by Auto Pay             | \$152.78 |