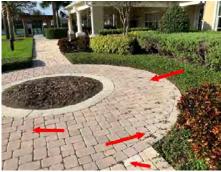

# i. Presentation of Waterway Inspection Report

Mr. Smith reported that during their first weeks on site, Sitex focused on hot spots (water lettuce and algae). There may be some additional algae blooms. Pond 21 is primary focus and algae treatment will be this week. Normande East ponds are improving. Dead weeds will naturally decompose.

Ms. Walterick asked how they determined which 15 ponds are included in the report with photos. Mr. Smith said all ponds have been treated and the photos show hot spots and problem ponds.

### i. Presentation of MQI Report

Mr. Berry from LMP reported that the property looks good. Some weeds throughout, but the spray machine will be here this week. Mr. Cordes asked LMP to address the moss.