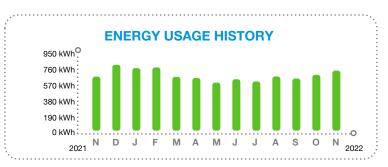

October 20, 2022

Invoice Number: 088053901102022 Account Number: 0050880539-01

Security Code:

Service At: 5755 HARRISON RANCH BLVD PARRISH, FL 34219-4401

#### **Contact Us**

Visit us at **SpectrumBusiness.net** Or, call us at 1-877-824-6249

| Summary | Services from 10/18/22 through 11/17/22 details on following pages |
|---------|--------------------------------------------------------------------|
| Summary | details on following pages                                         |

| Previous Balance                  | 152.78   |
|-----------------------------------|----------|
| Payments Received - Thank You     | -152.78  |
| Remaining Balance                 | \$0.00   |
| Spectrum Business™ TV             | 119.91   |
| Other Charges                     | 21.00    |
| Taxes, Fees and Charges           | 11.87    |
| Current Charges                   | \$152.78 |
| YOUR AUTO PAY WILL BE PROCESSED 1 | 1/04/22  |
| Total Due by Auto Pay             | \$152.78 |