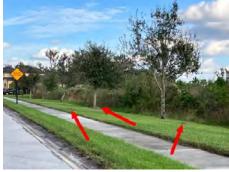

# i. Presentation of Waterway Inspection Report

Mr. Smith reported that during their first weeks on site, Sitex focused on hot spots (water lettuce and algae). There may be some additional algae blooms. Pond 21 is primary focus and algae treatment will be this week. Normande East ponds are improving. Dead weeds will naturally decompose.

Ms. Walterick asked how they determined which 15 ponds are included in the report with photos. Mr. Smith said all ponds have been treated and the photos show hot spots and problem ponds.