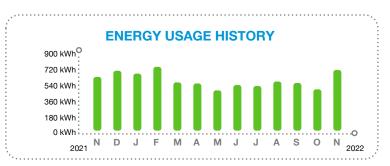

October 20, 2022

Invoice Number: 088053901102022 Account Number: 0050880539-01

Security Code:

Service At: 5755 HARRISON RANCH BLVD PARRISH, FL 34219-4401

#### **Contact Us**

Visit us at **SpectrumBusiness.net** Or, call us at 1-877-824-6249

| Summary | Services from 10/18/22 through 11/17/22 details on following pages |
|---------|--------------------------------------------------------------------|
| Summary | details on following pages                                         |

| Previous Balance                  | 152.78   |
|-----------------------------------|----------|
| Payments Received - Thank You     | -152.78  |
| Remaining Balance                 | \$0.00   |
| Spectrum Business™ TV             | 119.91   |
| Other Charges                     | 21.00    |
| Taxes, Fees and Charges           | 11.87    |
| Current Charges                   | \$152.78 |
| YOUR AUTO PAY WILL BE PROCESSED 1 | 1/04/22  |
| Total Due by Auto Pay             | \$152.78 |