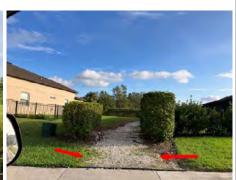

# i. Presentation of Waterway Inspection Report

Mr. Smith reported that during their first weeks on site, Sitex focused on hot spots (water lettuce and algae). There may be some additional algae blooms. Pond 21 is primary focus and algae treatment will be this week. Normande East ponds are improving. Dead weeds will naturally decompose.

Ms. Walterick asked how they determined which 15 ponds are included in the report with photos. Mr. Smith said all ponds have been treated and the photos show hot spots and problem ponds.