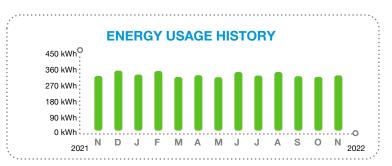

October 20, 2022

Invoice Number: 088053901102022 Account Number: 0050880539-01

Security Code:

Service At: 5755 HARRISON RANCH BLVD PARRISH, FL 34219-4401

#### **Contact Us**

Visit us at **SpectrumBusiness.net** Or, call us at 1-877-824-6249

| Summary | Services from 10/18/22 through 11/17/22 details on following pages |
|---------|--------------------------------------------------------------------|
| Summary | details on following pages                                         |

| Previous Balance                  | 152.78   |
|-----------------------------------|----------|
| Payments Received - Thank You     | -152.78  |
| Remaining Balance                 | \$0.00   |
| Spectrum Business™ TV             | 119.91   |
| Other Charges                     | 21.00    |
| Taxes, Fees and Charges           | 11.87    |
| Current Charges                   | \$152.78 |
| YOUR AUTO PAY WILL BE PROCESSED 1 | 1/04/22  |
| Total Due by Auto Pay             | \$152.78 |