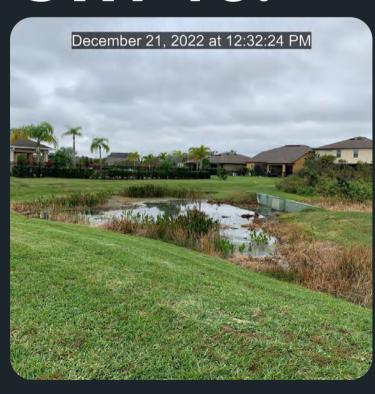

# i. Presentation of Waterway Inspection Report

Mr. Smith reported that during their first weeks on site, Sitex focused on hot spots (water lettuce and algae). There may be some additional algae blooms. Pond 21 is primary focus and algae treatment will be this week. Normande East ponds are improving. Dead weeds will naturally decompose.

Ms. Walterick asked how they determined which 15 ponds are included in the report with photos. Mr. Smith said all ponds have been treated and the photos show hot spots and problem ponds.