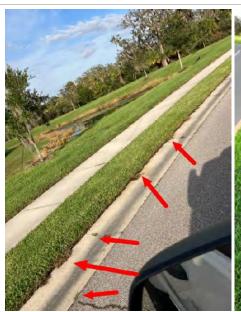

### i. Presentation of MQI Report

Mr. Berry from LMP reported that the property looks good. Some weeds throughout, but the spray machine will be here this week. Mr. Cordes asked LMP to address the moss.