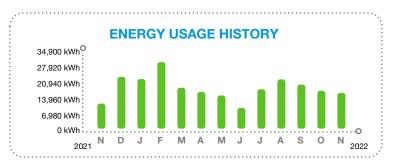

October 20, 2022

Invoice Number: 088053901102022 Account Number: 0050880539-01

Security Code:

Service At: 5755 HARRISON RANCH BLVD PARRISH, FL 34219-4401

#### **Contact Us**

Visit us at **SpectrumBusiness.net** Or, call us at 1-877-824-6249

| Summary | Services from 10/18/22 through 11/17/22 details on following pages |
|---------|--------------------------------------------------------------------|
| Summary | details on following pages                                         |

| Previous Balance                  | 152.78   |
|-----------------------------------|----------|
| Payments Received - Thank You     | -152.78  |
| Remaining Balance                 | \$0.00   |
| Spectrum Business™ TV             | 119.91   |
| Other Charges                     | 21.00    |
| Taxes, Fees and Charges           | 11.87    |
| Current Charges                   | \$152.78 |
| YOUR AUTO PAY WILL BE PROCESSED 1 | 1/04/22  |
| Total Due by Auto Pay             | \$152.78 |