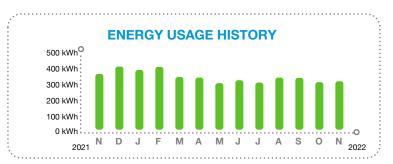

October 20, 2022

Invoice Number: 088053901102022 Account Number: 0050880539-01

Security Code:

Service At: 5755 HARRISON RANCH BLVD PARRISH, FL 34219-4401

#### **Contact Us**

Visit us at **SpectrumBusiness.net** Or, call us at 1-877-824-6249

| Summary | Services from 10/18/22 through 11/17/22 details on following pages |
|---------|--------------------------------------------------------------------|
| Summary | details on following pages                                         |

| Previous Balance                  | 152.78   |
|-----------------------------------|----------|
| Payments Received - Thank You     | -152.78  |
| Remaining Balance                 | \$0.00   |
| Spectrum Business™ TV             | 119.91   |
| Other Charges                     | 21.00    |
| Taxes, Fees and Charges           | 11.87    |
| Current Charges                   | \$152.78 |
| YOUR AUTO PAY WILL BE PROCESSED 1 | 1/04/22  |
| Total Due by Auto Pay             | \$152.78 |