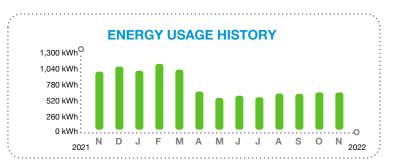

October 20, 2022

Invoice Number: 088053901102022 Account Number: 0050880539-01

Security Code:

Service At: 5755 HARRISON RANCH BLVD PARRISH, FL 34219-4401

#### **Contact Us**

Visit us at **SpectrumBusiness.net** Or, call us at 1-877-824-6249

| Summary | Services from 10/18/22 through 11/17/22 details on following pages |
|---------|--------------------------------------------------------------------|
| Summary | details on following pages                                         |

| Previous Balance                  | 152.78   |
|-----------------------------------|----------|
| Payments Received - Thank You     | -152.78  |
| Remaining Balance                 | \$0.00   |
| Spectrum Business™ TV             | 119.91   |
| Other Charges                     | 21.00    |
| Taxes, Fees and Charges           | 11.87    |
| Current Charges                   | \$152.78 |
| YOUR AUTO PAY WILL BE PROCESSED 1 | 1/04/22  |
| Total Due by Auto Pay             | \$152.78 |