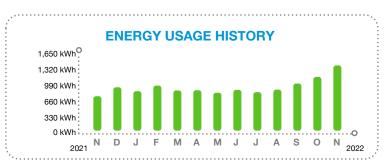

October 20, 2022

Invoice Number: 088053901102022 Account Number: 0050880539-01

Security Code:

Service At: 5755 HARRISON RANCH BLVD PARRISH, FL 34219-4401

#### **Contact Us**

Visit us at **SpectrumBusiness.net** Or, call us at 1-877-824-6249

| Summary | Services from 10/18/22 through 11/17/22 details on following pages |
|---------|--------------------------------------------------------------------|
| Summary | details on following pages                                         |

| Previous Balance                  | 152.78   |
|-----------------------------------|----------|
| Payments Received - Thank You     | -152.78  |
| Remaining Balance                 | \$0.00   |
| Spectrum Business™ TV             | 119.91   |
| Other Charges                     | 21.00    |
| Taxes, Fees and Charges           | 11.87    |
| Current Charges                   | \$152.78 |
| YOUR AUTO PAY WILL BE PROCESSED 1 | 1/04/22  |
| Total Due by Auto Pay             | \$152.78 |