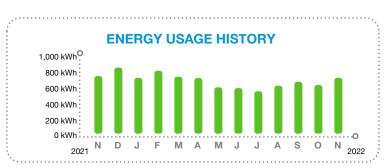

October 20, 2022

Invoice Number: 088053901102022 Account Number: 0050880539-01

Security Code:

Service At: 5755 HARRISON RANCH BLVD PARRISH, FL 34219-4401

#### **Contact Us**

Visit us at **SpectrumBusiness.net** Or, call us at 1-877-824-6249

| Summary | Services from 10/18/22 through 11/17/22 details on following pages |
|---------|--------------------------------------------------------------------|
| Summary | details on following pages                                         |

| Previous Balance                  | 152.78   |
|-----------------------------------|----------|
| Payments Received - Thank You     | -152.78  |
| Remaining Balance                 | \$0.00   |
| Spectrum Business™ TV             | 119.91   |
| Other Charges                     | 21.00    |
| Taxes, Fees and Charges           | 11.87    |
| Current Charges                   | \$152.78 |
| YOUR AUTO PAY WILL BE PROCESSED 1 | 1/04/22  |
| Total Due by Auto Pay             | \$152.78 |