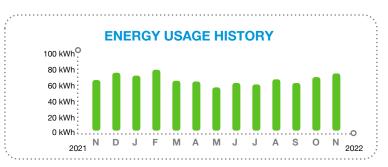

October 20, 2022

Invoice Number: 088053901102022 Account Number: 0050880539-01

Security Code:

Service At: 5755 HARRISON RANCH BLVD PARRISH, FL 34219-4401

#### **Contact Us**

Visit us at **SpectrumBusiness.net** Or, call us at 1-877-824-6249

| Summary | Services from 10/18/22 through 11/17/22 details on following pages |
|---------|--------------------------------------------------------------------|
| Summary | details on following pages                                         |

| Previous Balance                  | 152.78   |
|-----------------------------------|----------|
| Payments Received - Thank You     | -152.78  |
| Remaining Balance                 | \$0.00   |
| Spectrum Business™ TV             | 119.91   |
| Other Charges                     | 21.00    |
| Taxes, Fees and Charges           | 11.87    |
| Current Charges                   | \$152.78 |
| YOUR AUTO PAY WILL BE PROCESSED 1 | 1/04/22  |
| Total Due by Auto Pay             | \$152.78 |